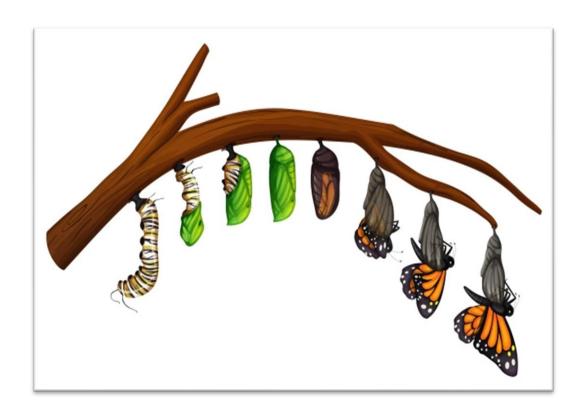

# Think more deeply

### **Natural types**

### vs. Man-made types

MOTH

US

Better ME