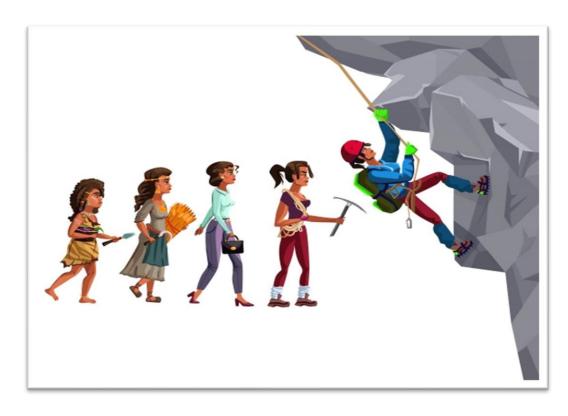

# Think more deeply

# Think more deeply

1. Why do people make things like that?

(為何人們要發明這些東西?)

2. How do these things affect our life?

(這些東西如何影響我們的生活?)

# Think more deeply

3. What makes our life much better?

(有什麼會讓我們的生活(命)/人變得更好?)

4. What do you want to be?

(你想要成為怎麼樣的人?)

5. What can we do to make ourselves better day by day?

(我們可以做什麼讓自己一天比一天進步?)